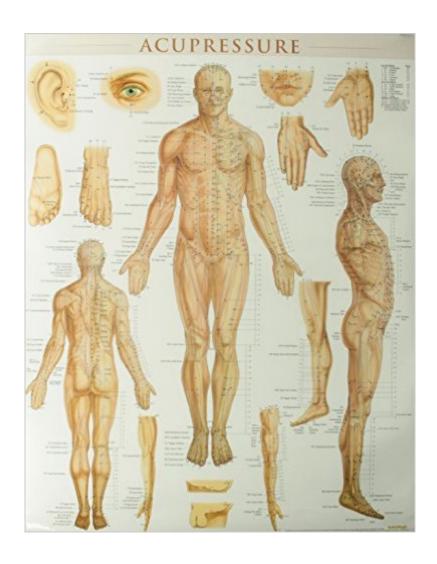

## Synopsis

Acupressure and acupuncture points mapped using multiple views of the full human body and major body parts. Beautifully layered illustrations display the surface anatomy with a transparent effect that offers a view of the deeper muscular structure for one half of the body, and transparent view to the skeletal structure on the other half. This tool can help with learning or teaching the practice, or as reference for those being worked on with acupressure or acupuncture.